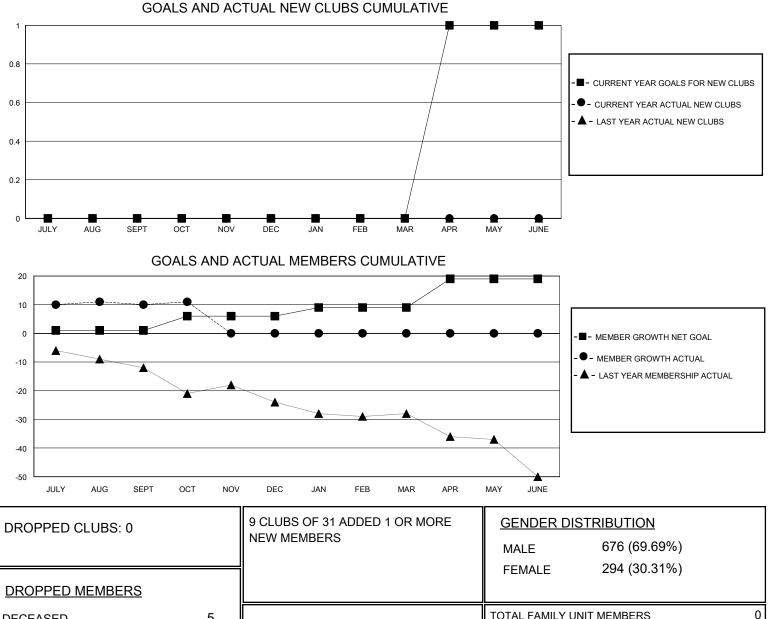

## MONTHLY MEMBERSHIP PROGRESS REPORT

District 1 CN

Results as of: 10/31/2024

| GMT:                  | LOCATION ILLINOIS |           |               |                       |                        |                         | GMT CA                                             |
|-----------------------|-------------------|-----------|---------------|-----------------------|------------------------|-------------------------|----------------------------------------------------|
| Clubs                 |                   |           |               | Members               |                        |                         |                                                    |
| RESULTS FOR 2024-2025 |                   |           |               | RESULTS FOR 2024-2025 |                        |                         |                                                    |
| QUARTER               | NEW CLUB GOAL     | NEW CLUBS | DROPPED CLUBS | QUARTER               | BER GROWTH NET<br>GOAL | MEMBER GROWTH<br>ACTUAL | DROPPED<br>MEMBERS ACTUAL<br>(including transfers) |
| JULY/AUG/SEPT         | 0                 | 0         | 0             | JULY/AUG/SEPT         | 1                      | 24                      | 14                                                 |
| OCT/NOV/DEC           | 0                 | 0         | 0             | OCT/NOV/DEC           | 5                      | 6                       | 5                                                  |
| JAN/FEB/MAR           | 0                 | 0         | 0             | JAN/FEB/MAR           | 3                      | 0                       | 0                                                  |
| APR/MAY/JUNE          | 1                 | 0         | 0             | APR/MAY/JUNE          | 10                     | 0                       | 0                                                  |